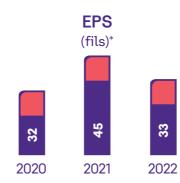

 $^{\ast}\,$  The EPS and Cash Dividends for 2020 and 2021 have been restated based on the distribution of 100% bonus shares in 2022.

\*\* On 08 February 2023, the Board of Directors has recommended distributing cash dividends of 30 fils per share representing 30% of the share's nominal value for the year ended 2022. This recommendation is subject to the approval of the General Assembly of the company.