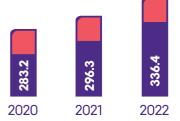

## Revenues (KD million)

**EBITDA** margin (%) 2 28 27

2020

2021

(KD million)

2022

**Cash Dividends** (fils)\*\*

Read our annual report online, which includes our film and more visual assets. www.stc.com.kw