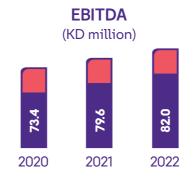

$^{\ast}\,$  The EPS and Cash Dividends for 2020 and 2021 have been restated based on the distribution of 100% bonus shares in 2022.

\*\* On 08 February 2023, the Board of Directors has recommended distributing cash dividends of 30 fils per share representing 30% of the share's nominal value for the year ended 2022. This recommendation is subject to the approval of the General Assembly of the company.

## Revenues (KD million)



**EBITDA** margin (%) 2 28 27

2020



2021

(KD million)





2022

**Cash Dividends** (fils)\*\*



Read our annual report online, which includes our film and more visual assets. www.stc.com.kw