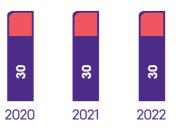

 $^{\ast}\,$  The EPS and Cash Dividends for 2020 and 2021 have been restated based on the distribution of 100% bonus shares in 2022.

\*\* On 08 February 2023, the Board of Directors has recommended distributing cash dividends of 30 fils per share representing 30% of the share's nominal value for the year ended 2022. This recommendation is subject to the approval of the General Assembly of the company.

## Revenues (KD million)

**EBITDA** margin (%) 2 28 27

2020

2021

(KD million)

2022

**Cash Dividends** (fils)\*\*

Read our annual report online, which includes our film and more visual assets. www.stc.com.kw