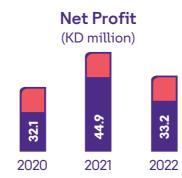

$^{\ast}\,$  The EPS and Cash Dividends for 2020 and 2021 have been restated based on the distribution of 100% bonus shares in 2022.

\*\* On 08 February 2023, the Board of Directors has recommended distributing cash dividends of 30 fils per share representing 30% of the share's nominal value for the year ended 2022. This recommendation is subject to the approval of the General Assembly of the company.

## Revenues (KD million)



**EBITDA** margin (%) 2 28 27

2020



2021

(KD million)





2022

**Cash Dividends** (fils)\*\*



Read our annual report online, which includes our film and more visual assets. www.stc.com.kw