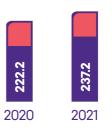

## Revenues (KD million)

**EBITDA** margin (%) 2 28 27

2020

2021

(KD million)

2022

**Cash Dividends** (fils)\*\*

Read our annual report online, which includes our film and more visual assets. www.stc.com.kw