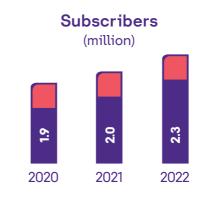

$^{\ast}\,$  The EPS and Cash Dividends for 2020 and 2021 have been restated based on the distribution of 100% bonus shares in 2022.

\*\* On 08 February 2023, the Board of Directors has recommended distributing cash dividends of 30 fils per share representing 30% of the share's nominal value for the year ended 2022. This recommendation is subject to the approval of the General Assembly of the company.

## Revenues (KD million)



**EBITDA** margin (%) 2 28 27

2020



2021

(KD million)





2022

**Cash Dividends** (fils)\*\*



Read our annual report online, which includes our film and more visual assets. www.stc.com.kw