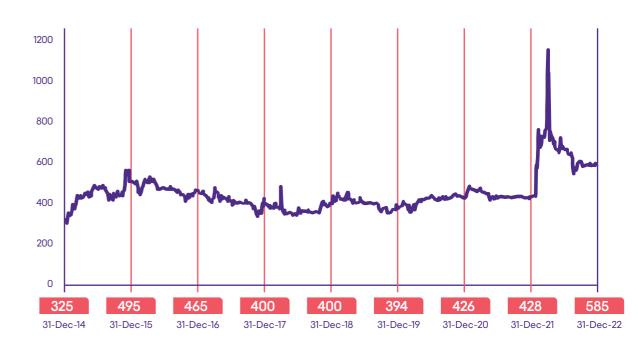

## stc Stock Performance (2014-2022)

## **stc** market closing price (Kuwaiti Fils)

\*The stock price prior to the distribution of 100% bonus shares on the 18th of April 2022 has been normalized